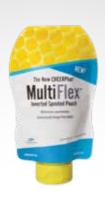

**HIGH PRESSURE PASTEURIZATION** 

**COLD CHAIN** 

CHEERClassic™ Standard

CHEERClear™ Barrier

CHEERShapes™ Custom-Shaped

Cubes™ Side Gusset

MultiFlex™ Inverted

MultiFlex™ Corner Spout

One of our unique deliverables is that we have created several spouts that accept industry-standard caps to reduce your cap inventory and increase your purchasing power. For example, our MultiFlex<sup>™</sup> inverted spout with a 33-400 thread accepts standard large caps (with or without liners) from various manufacturers such as Aptar, Silgen, Weener and BeriCap.