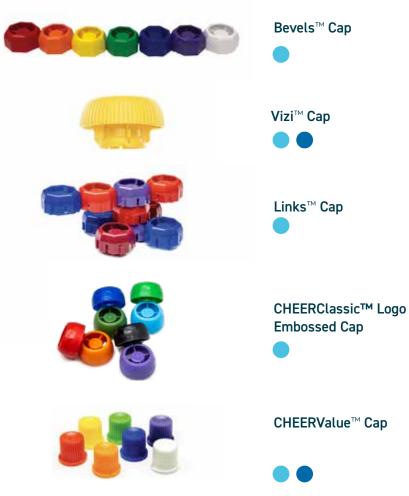

### **CAPS**

**AVAILABLE CAP SIZES:** 

Fits on spouts with the following diameter

Cheer Pack North America also offers a variety of cap colors, shapes, sizes and resin materials (PE and PP) for various applications. Our large caps are child choke-proof safe. Our team will help you select the right cap (or develop a custom one!) for your flexible package solution.