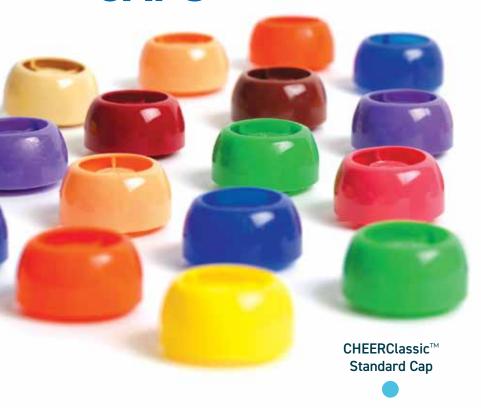

**HIGH PRESSURE PASTEURIZATION** 

**COLD CHAIN** 

CHEERClassic™ Standard

CHEERClear™ Barrier

CHEERShapes™ Custom-Shaped

Cubes™ Side Gusset

MultiFlex™ Inverted

MultiFlex™ Corner Spout

### **CAPS**

**AVAILABLE CAP SIZES:** 

Fits on spouts with the following diameter

Cheer Pack North America also offers a variety of cap colors, shapes, sizes and resin materials (PE and PP) for various applications. Our large caps are child choke-proof safe. Our team will help you select the right cap (or develop a custom one!) for your flexible package solution.