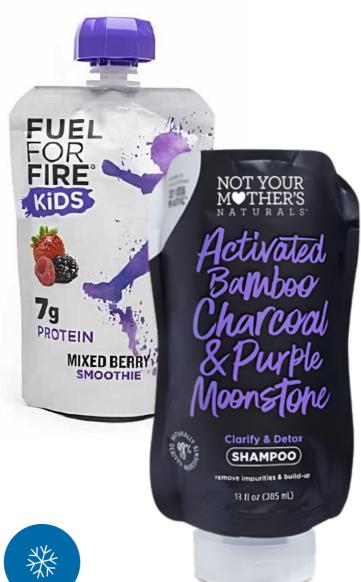

# **KEY MARKETS**& CONSUMER BENEFITS

CHEER PACK\* spouted pouches and caps are the ideal package for multiple categories for today's sophisticated consumer.

There has been a seismic shift from glass and rigid plastic packaging to CHEER PACK spouted pouches and caps in the Baby Food and Fruit Puree industries.

This exciting market trend is moving to multiple new categories including ice cream, refrigerated yogurt, beverages, nut butters, sauces and non-food categories such as personal care and lawn and garden delivering the following key consumer benefits: