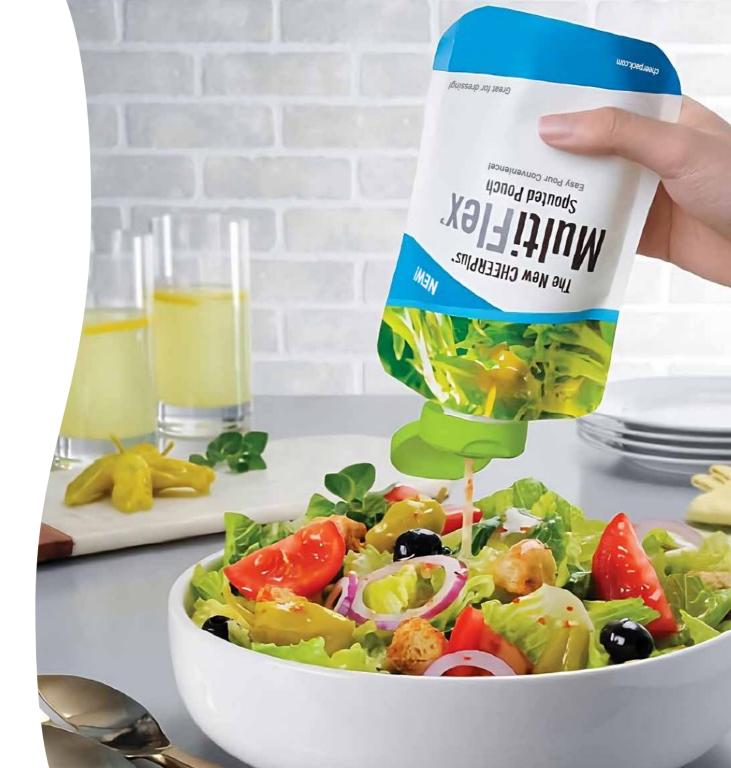

**HIGH PRESSURE PASTEURIZATION** 

**COLD CHAIN** 

CHEERClassic™ Standard

CHEERClear™ Barrier

CHEERShapes™ Custom-Shaped

Cubes™ Side Gusset

MultiFlex™ Inverted

MultiFlex™ Corner Spout

# **KEY MARKETS**& CONSUMER BENEFITS

CHEER PACK\* spouted pouches and caps are the ideal package for multiple categories for today's sophisticated consumer.

There has been a seismic shift from glass and rigid plastic packaging to CHEER PACK spouted pouches and caps in the Baby Food and Fruit Puree industries.

This exciting market trend is moving to multiple new categories including ice cream, refrigerated yogurt, beverages, nut butters, sauces and non-food categories such as personal care and lawn and garden delivering the following key consumer benefits: