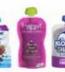

### **POUCHES**

Cheer Pack N.A. offers pre-made spouted pouches on rails, which accept the appropriate CHEER PACK caps, or the individual components (film, flat pouches, caps and / or spouts) separately depending on your filling system.

**HIGH PRESSURE PASTEURIZATION** 

**COLD CHAIN** 

CHEERClassic™ Standard

CHEERClear™ Barrier

CHEERShapes™ Custom-Shaped

Cubes™ Side Gusset

MultiFlex™ Inverted

MultiFlex™ Corner Spout