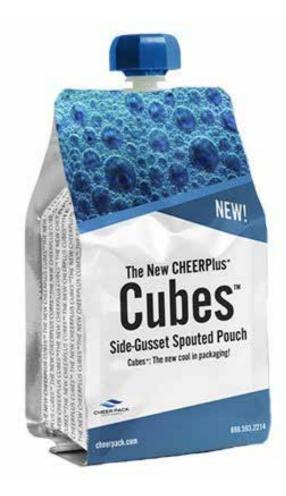

**HIGH PRESSURE PASTEURIZATION** 

**COLD CHAIN** 

CHEERClassic™ Standard

CHEERClear™ Barrier

CHEERShapes™ Custom-Shaped

Cubes™ Side Gusset

MultiFlex™ Inverted

MultiFlex™ Corner Spout