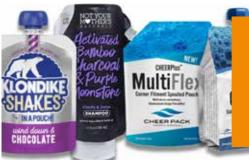

**HIGH PRESSURE PASTEURIZATION** 

**COLD CHAIN** 

CHEERClassic™ Standard

CHEERClear™ Barrier

CHEERShapes™ Custom-Shaped

Cubes™ Side Gusset

MultiFlex™ Inverted

MultiFlex™ Corner Spout

CHEERPlus™ No-Spill™

CHEERCircle™ PCR

CHEERCircle™ Recycle-Ready