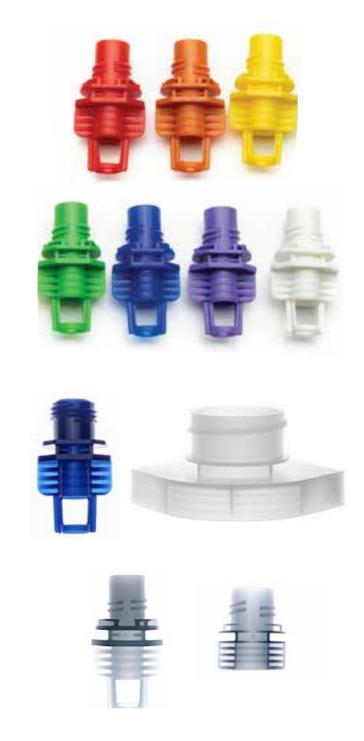

## FITMENTS/SPOUTS

For each type of cap, we offer the right spout. Our spouts are offered in a variety of sizes, shapes and resin materials (PE or PP).

Our 14mm larger spout is ideal for a product with larger particulates or higher viscosity.

One of our unique deliverables is that we have created several spouts that accept industry-standard caps to reduce your cap inventory and increase your purchasing power. For example, our MultiFlex<sup>™</sup> inverted spout with a 33-400 thread accepts standard large caps (with or without liners) from various manufacturers such as Aptar, Silgen, Weener and BeriCap.