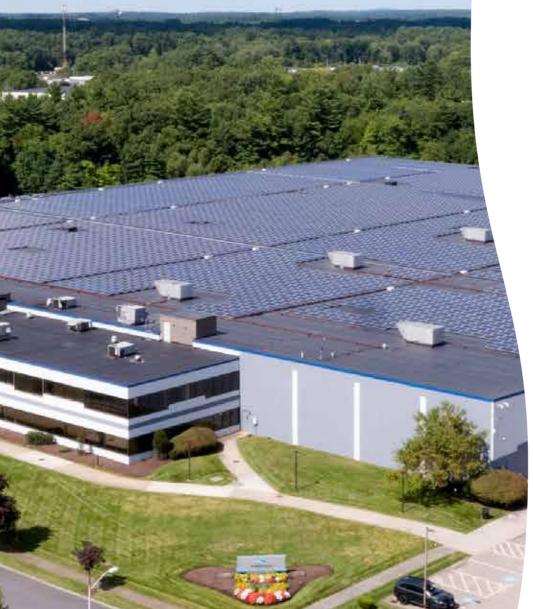

As an example of our ESG investment strategy, Cheer Pack's plant in Massachusetts is covered with solar panels generating 30%+ of our facility's annual electrical needs. This combined with our auto shut off lighting system is the equivalent in removing over 1,900 cars annually from the road!

#### INNOVATION THAT STANDS UP TO STAND OUT!™

In our 305,000 ft <sup>2</sup> facility located near Boston, Massachusetts, Cheer Pack North America produces 1 billion plus each of spouted pouches and caps annually.